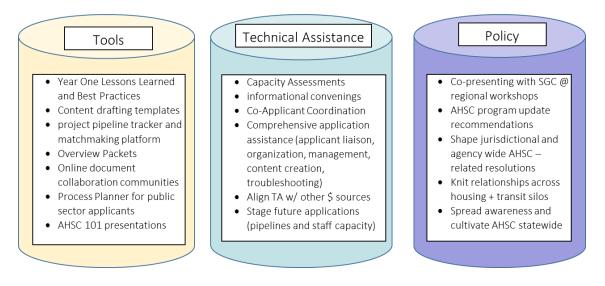

#### **Distinctive AHSC Practice**

Enterprise's comprehensive technical assistance and AHSC expertise ensure that innovative, environmentally impactful and community-serving projects get funded. Enterprise's AHSC Technical Assistance (TA) program targets public-private teams with a focus on capacity buildings, systems management and regional data collection. The three tenets of AHSC Practice are:

- 1. Tactile technology tools that bring efficiencies to pipeline assessments, applications and data collection
- 2. In-depth application consulting on everything from budgets to narratives and GHG scoring
- **3. Political strategizing** with state and regional agencies, local leaders and advocates to ensure that AHSC program guidelines push the envelope of 'development-as-usual' and influence entities who are not actively supporting sustainable transportation or housing solutions to get involved

#### Enterprise's AHSC Capital PRO Structure

Enterprise's AHSC Practice focuses on building the capacity and engagement of public sector partners as they team up with private affordable housing developers because meaningful housing and transportation collaboration is central to crafting innovative, competitive AHSC projects. We know that many public agencies or city departments often work in silos, or are not accustomed to pursuing capital infrastructure funding in the ways that the AHSC program requires – as a partner with small developers. Accordingly, Enterprise's comprehensive AHSC program operates year-round and is delivered in 4 phases (Partnership & Pipeline Assessments; Concept App; Full App; Policy and Capacity Building) to ensure highest impact.

Enterprise offers our AHSC service elements (tools, consulting and policy strategy) to interested partners at three levels of intensity: light-touch, moderate or intensive.