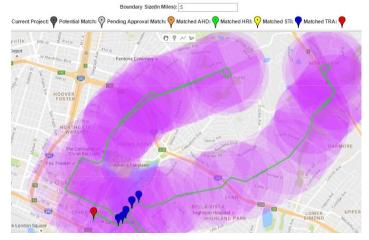

#### Capital PRO Match – the matching app for complementary capital projects

Throughout all engagements and stages of application development, Enterprise and our clients can use the online Capital PRO Match platform to share project data, identify partnership opportunities, track interactions, and efficiently manage all steps of application coordination. Capital PRO Match does real-time mapping of prospective AHSC projects, catalogues scope changes, tracks frequent challenges and questions (which informs our policy work) and seamlessly connects users to document management platforms that are key when AHSC teams include multiple partners. Enterprise developed this Salesforce product after the

first years of AHSC applications because we saw that partners needed better ways to organize and share project data, and identify other local partners whose capital projects or programs complement their housing and/or transportation efforts. Capital PRO Match is useful beyond AHSC because it can aggregate development data and connect partners who may otherwise miss opportunities for collaboration on mixed-use projects. Users can see data tables of housing, workforce and transportation projects in the local pipelines as well as a city-wide map showing where projects overlap and which locations need TA.

## Capital PRO Match – AHSC projects & partnerships

| Enterpr<br>More AHSC - CAPITAL PRO                                 |                                                                                                                                                                                                                                            | hity Partners' AHSC Capital PRO Mat                                                                                                                                                                                                                                                                                                                                                                                                                                                                                                                                                                                                                                                                                                                                                                                                                                                                                                                                                                                                                                                                                                                                                                                                                                                                                                                                                                                                                                                                                                                                                                                                                                                                                                                                                                                                                                                                                                                                                                                                                                                                                                                       | ch tool!                                             | Velcome<br>Orissa Stewart-Rose |  |  |  |
|--------------------------------------------------------------------|--------------------------------------------------------------------------------------------------------------------------------------------------------------------------------------------------------------------------------------------|-----------------------------------------------------------------------------------------------------------------------------------------------------------------------------------------------------------------------------------------------------------------------------------------------------------------------------------------------------------------------------------------------------------------------------------------------------------------------------------------------------------------------------------------------------------------------------------------------------------------------------------------------------------------------------------------------------------------------------------------------------------------------------------------------------------------------------------------------------------------------------------------------------------------------------------------------------------------------------------------------------------------------------------------------------------------------------------------------------------------------------------------------------------------------------------------------------------------------------------------------------------------------------------------------------------------------------------------------------------------------------------------------------------------------------------------------------------------------------------------------------------------------------------------------------------------------------------------------------------------------------------------------------------------------------------------------------------------------------------------------------------------------------------------------------------------------------------------------------------------------------------------------------------------------------------------------------------------------------------------------------------------------------------------------------------------------------------------------------------------------------------------------------------|------------------------------------------------------|--------------------------------|--|--|--|
|                                                                    | Partners hows stating<br>share project data and<br>The Strategic Growth O<br>encouraging active tran<br>competitive when affort<br>according to type, geog<br>impact and competitive<br>medium or intensive tee<br>medium or intensive tee | As a leading provider of technical assistance to public and private partners seeking to engage in the statu. We Affortable Housing Sustainable Communities SC) Program. Enterprise Co<br>Partners involve that navigating the partnership and application process can be complicated. According). Use developed this Capital PRO Match tool so partner involve can clearly organize<br>share project data, and ultimately identify other AHSC applicants whose capital projects or programs core, merty our development.<br>The Strategic Growth Councils AHSC Program furthers the purposes of AB 32 and 38 375 bit investing in privide the docement.<br>The Strategic Growth Councils AHSC Program furthers the purposes of AB 32 and 38 375 bit investing in privide velopment.<br>The Strategic Growth Councils AHSC Program furthers the purposes of AB 32 and 38 375 bit investing in privide velopment.<br>The Strategic Growth Councils AHSC Program furthers the purposes of AB 32 and 38 375 bit investing in privide velopment.<br>The Strategic Crowth Councils AHSC Program furthers the purposes of associations are indevelopment. Partners well as that reduce GHC emissions via more compact<br>compatible when affortable housing developer applicants collaborate with public agencia.<br>The easysto-use Capital PRO Match tool collects and categorizes basic details of your proposed transportation private and scaligo intravies aHSC leans and grants with jour and thus enhance private and compatitiveness. Upon leantly ing complementary orginal projects (partners) and transportation and transport and transportation and transport and transpor |                                                      |                                |  |  |  |
| All AHS tots<br>Show 10                                            | Need guidance on prog                                                                                                                                                                                                                      | mmitment to developing green housing and transportat                                                                                                                                                                                                                                                                                                                                                                                                                                                                                                                                                                                                                                                                                                                                                                                                                                                                                                                                                                                                                                                                                                                                                                                                                                                                                                                                                                                                                                                                                                                                                                                                                                                                                                                                                                                                                                                                                                                                                                                                                                                                                                      | e our folder of AHSC application tools.              | Approx. Amount of Committed    |  |  |  |
| Project Name Project 1st and Basset Curb and Sidewalk improvements | Sustainu                                                                                                                                                                                                                                   | Matched Entitled Appro                                                                                                                                                                                                                                                                                                                                                                                                                                                                                                                                                                                                                                                                                                                                                                                                                                                                                                                                                                                                                                                                                                                                                                                                                                                                                                                                                                                                                                                                                                                                                                                                                                                                                                                                                                                                                                                                                                                                                                                                                                                                                                                                    | xx. AHSC Request Arr 1 Project Includes Prog<br>0.00 | am Financing *                 |  |  |  |
| 55th Street Wayfinding                                             | Transportation Related Amenities                                                                                                                                                                                                           | Yes                                                                                                                                                                                                                                                                                                                                                                                                                                                                                                                                                                                                                                                                                                                                                                                                                                                                                                                                                                                                                                                                                                                                                                                                                                                                                                                                                                                                                                                                                                                                                                                                                                                                                                                                                                                                                                                                                                                                                                                                                                                                                                                                                       | \$0.00                                               | \$10000.00                     |  |  |  |
| 69th St pedestrian scale lighting<br>7th and Campbell              | Transportation Related Amenities Affordable Housing Developments                                                                                                                                                                           | Yes Anticipated                                                                                                                                                                                                                                                                                                                                                                                                                                                                                                                                                                                                                                                                                                                                                                                                                                                                                                                                                                                                                                                                                                                                                                                                                                                                                                                                                                                                                                                                                                                                                                                                                                                                                                                                                                                                                                                                                                                                                                                                                                                                                                                                           | \$863179.00                                          | \$0.00<br>\$26628178.00        |  |  |  |
| 7th and Campbell Bike Share<br>Station                             | Sustainable Transportation<br>Infrastructure                                                                                                                                                                                               | Yes                                                                                                                                                                                                                                                                                                                                                                                                                                                                                                                                                                                                                                                                                                                                                                                                                                                                                                                                                                                                                                                                                                                                                                                                                                                                                                                                                                                                                                                                                                                                                                                                                                                                                                                                                                                                                                                                                                                                                                                                                                                                                                                                                       | \$863179.00                                          | \$863179.00                    |  |  |  |
| 7th and Campbell Hybrid Bus                                        | Sustainable Transportation<br>Infrastructure                                                                                                                                                                                               | Yes                                                                                                                                                                                                                                                                                                                                                                                                                                                                                                                                                                                                                                                                                                                                                                                                                                                                                                                                                                                                                                                                                                                                                                                                                                                                                                                                                                                                                                                                                                                                                                                                                                                                                                                                                                                                                                                                                                                                                                                                                                                                                                                                                       | \$4545649.00                                         | \$4545649.00                   |  |  |  |
| ADA sidewalk ramps on three streets                                | Sustainable Transportation<br>Infrastructure                                                                                                                                                                                               | Anticipated                                                                                                                                                                                                                                                                                                                                                                                                                                                                                                                                                                                                                                                                                                                                                                                                                                                                                                                                                                                                                                                                                                                                                                                                                                                                                                                                                                                                                                                                                                                                                                                                                                                                                                                                                                                                                                                                                                                                                                                                                                                                                                                                               | \$0.00                                               | \$1000000.00                   |  |  |  |